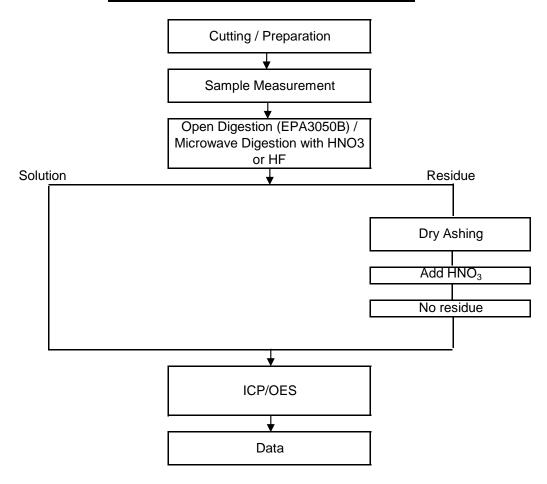

## Process Flow of US EPA 3050B/3051A/3052

\*\*\*End of Report\*\*\*

Test Location: 30 Boon Lay Way, #02-02, Singapore 609957

This document is issued by the Company under its General Conditions of Service accessible at <a href="http://www.sgs.com/en/Terms-and-Conditions.aspx">http://www.sgs.com/en/Terms-and-Conditions.aspx</a> and, for electronic format documents, subject to Terms and Conditions for Electronic Documents at <a href="http://www.sgs.com/en/Terms-and-Conditions/Terms-e-Document.aspx">http://www.sgs.com/en/Terms-and-Conditions/Terms-e-Document.aspx</a>. Attention is drawn to the limitation of liability, indemnification and jurisdiction issues defined therein. Any holder of this document is advised that information contained hereon reflects the Company's findings at the time of its intervention only and within the limits of Client's instructions, if any. The Company's sole responsibility is to its Client and this document does not exonerate parties to a transaction from exercising all their rights and obligations under the transaction documents. Any unauthorized alteration, forgery or falsification of the content or appearance of this document is unlawful and offenders may be prosecuted to the fullest extent of the law. Unless otherwise stated the results shown in this test report refer only to the sample(s) tested and such sample(s) are retained for 30 days only. This document cannot be reproduced except in full, without prior approval of the Company.