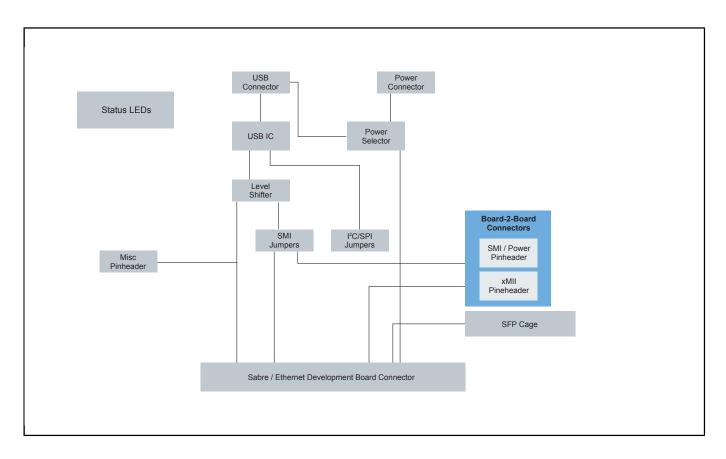

## **TJA11xx-EVB**

Last Updated: Jun 18, 2024

The TJA11xx-EVB board acts as a hardware evaluation baseboard for 100BASE-T1 or 1000BASE-T1 PHYs. The evaluation board is designed to be a breakout board that can be used as host board for TJA1104 / TJA1120 SABRE daughter boards. Moreover, the EVB allows access to all relevant signals that the baseboard exposes on the SABRE connector and also provides power to the SABRE daughter board.

## **TJA11xx-EVB Block Diagram**

View additional information for Evaluation Baseboard for TJA11xx PHYs.

Note: The information on this document is subject to change without notice.