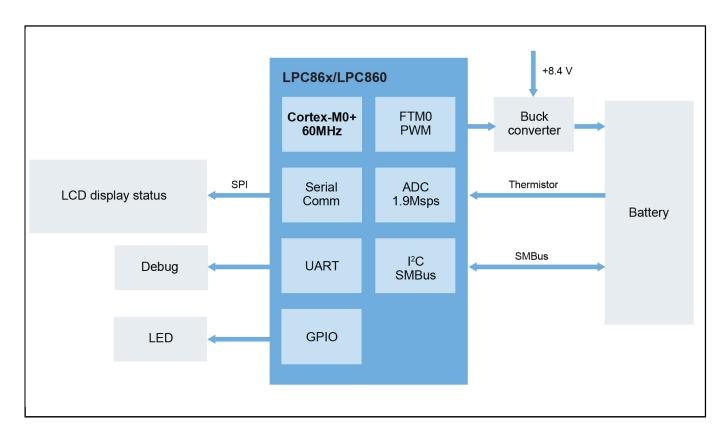

## **Smart Battery Charger Block Diagram**

View additional information for Smart Battery Charger Based on LPC860 MCUs.

Note: The information on this document is subject to change without notice.