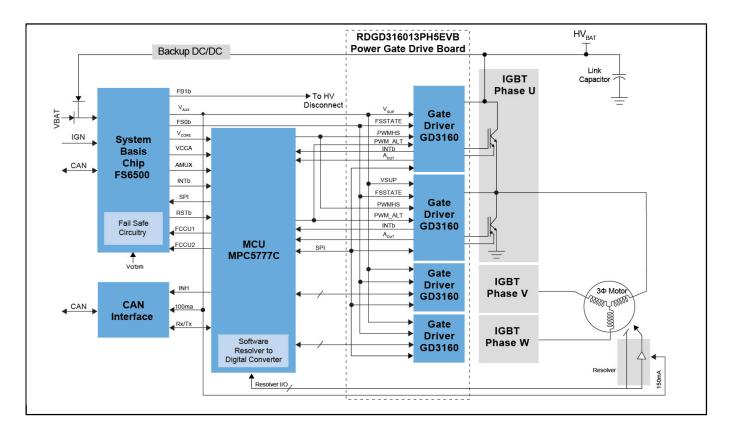

## **GD3160 Block Diagram Block Diagram**

View additional information for 3 Phase Reference Design for HP Drive Featuring GD3160.

Note: The information on this document is subject to change without notice.