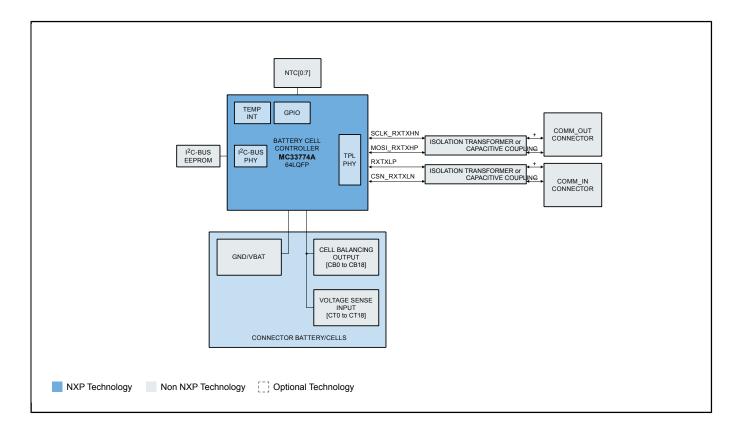

## MC33774A Evaluation Board with Isolated ETPL Daisy Chain Communication Block Diagram