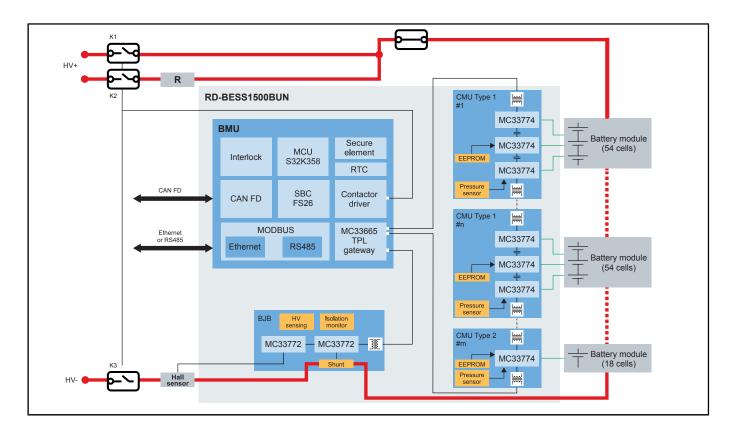

### 1500 V Battery Energy Storage Reference Design Block Diagram

View additional information for 1500 V Battery Energy Storage Reference Design.

Note: The information on this document is subject to change without notice.