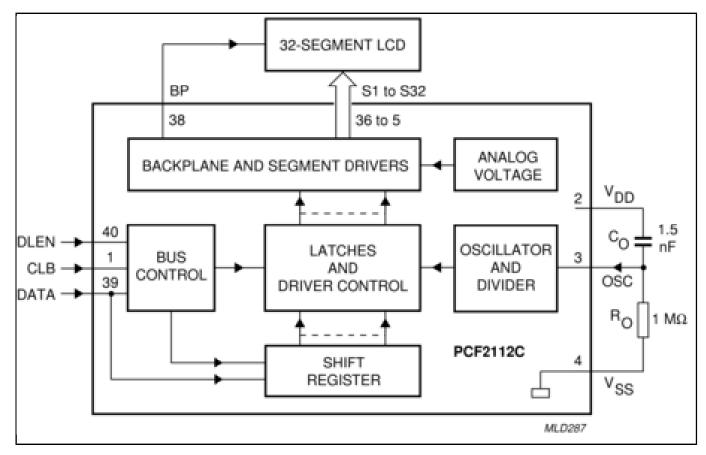

The PCF21xxC family are single-chip, silicon gate CMOS LCD driver circuits. A 3-line bus (CBUS) structure enables serial data transfer with microcontrollers.

# PCF21XXC\_FAM Block Diagram Block Diagram

Block diagram: PCF2100CT, PCF2111CT, PCF2112CP, PCF2112CT Block Diagram

Block diagram: PCF2100CT, PCF2111CT, PCF2112CP, PCF2112CT Block Diagram

Block diagram: PCF2100CT, PCF2111CT, PCF2112CP, PCF2112CT Block Diagram