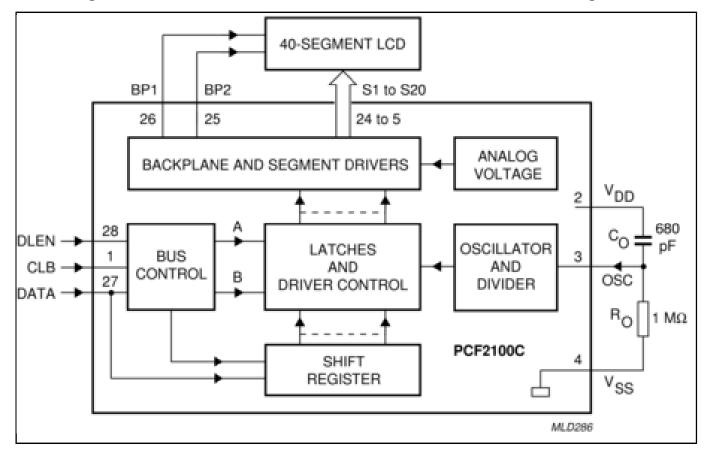

The PCF21xxC family are single-chip, silicon gate CMOS LCD driver circuits. A 3-line bus (CBUS) structure enables serial data transfer with microcontrollers.

# PCF21XXC\_FAM Block Diagram Block Diagram

Block diagram: PCF2100CT, PCF2111CT, PCF2112CP, PCF2112CT Block Diagram

Block diagram: PCF2100CT, PCF2111CT, PCF2112CP, PCF2112CT Block Diagram

Block diagram: PCF2100CT, PCF2111CT, PCF2112CP, PCF2112CT Block Diagram