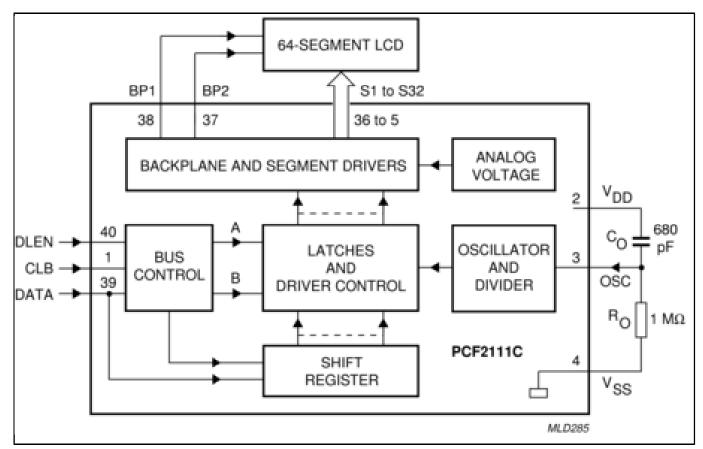

The PCF21xxC family are single-chip, silicon gate CMOS LCD driver circuits. A 3-line bus (CBUS) structure enables serial data transfer with microcontrollers.

# PCF21XXC\_FAM Block Diagram Block Diagram

Block diagram: PCF2100CT, PCF2111CT, PCF2112CP, PCF2112CT Block Diagram

Block diagram: PCF2100CT, PCF2111CT, PCF2112CP, PCF2112CT Block Diagram

Block diagram: PCF2100CT, PCF2111CT, PCF2112CP, PCF2112CT Block Diagram