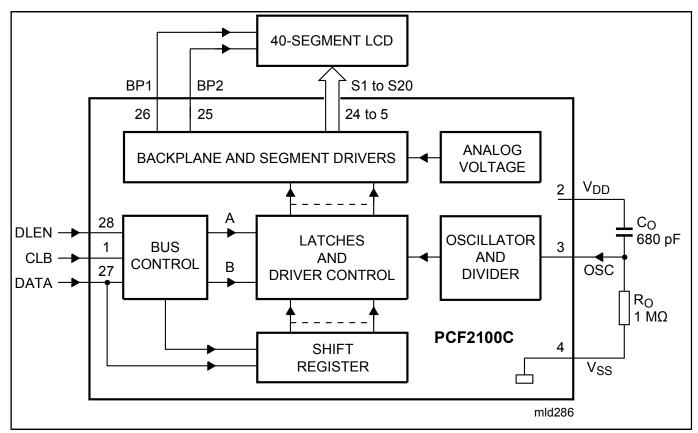

The PCF21xxC family are single-chip, silicon gate CMOS LCD driver circuits. A 3-line bus (CBUS) structure enables serial data transfer with microcontrollers.

# PCF21XXC\_FAM Block Diagram Block Diagram

Block diagram: PCF2100CT, PCF2111CT, PCF2112CP, PCF2112CT Block Diagram

Block diagram: PCF2100CT, PCF2111CT, PCF2112CP, PCF2112CT Block Diagram

Block diagram: PCF2100CT, PCF2111CT, PCF2112CP, PCF2112CT Block Diagram