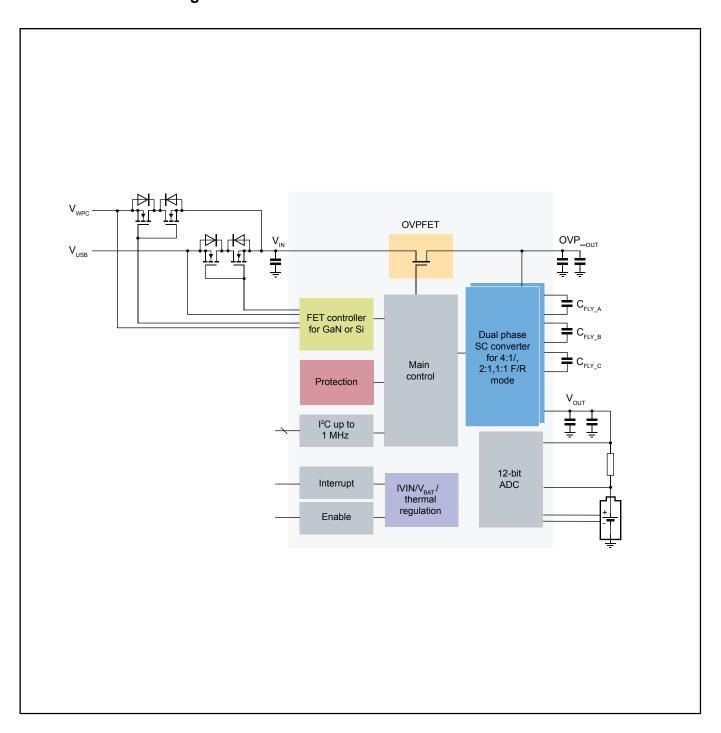

Last Updated: Sep 3, 2024

The PCA9485UK is a highly-integrated switched-capacitor converter with an embedded OVPFET and dual external FET controls, targeted to provide the quadruple output current for the fast-charging applications with a 1-cell battery. The device works in 4:1 switching operation with a very high efficiency (around 96.8%, at VOUT=4.5 V, IVOUT=8 A) in 2:1 and 1:2 switching operation or in 1:1 mode with forward and reverse direction.

## PCA9485UK Block Diagram

View additional information for 13 A 4:1 Switched Capacitor Charger for Single Cell Battery.

Note: The information on this document is subject to change without notice.

**www.nxp.com**NXP and the NXP logo are trademarks of NXP B.V. All other product or service names are the property of their respective owners. The related technology may be protected by any or all of patents, copyrights, designs and trade secrets. All rights reserved. © 2024 NXP B.V.