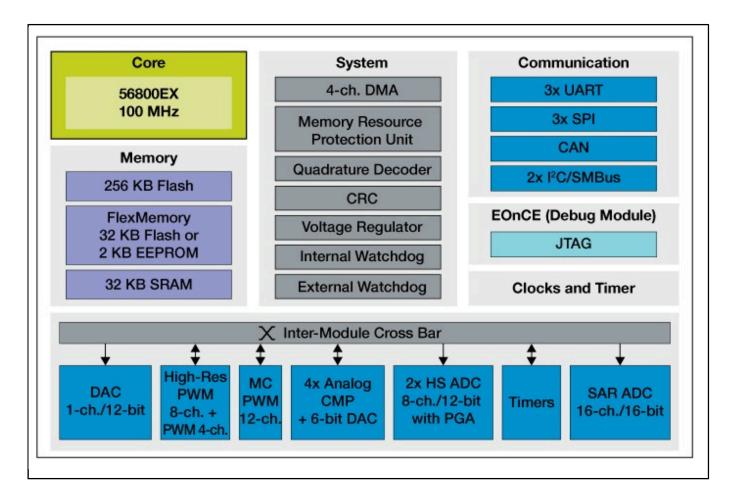

# MAPS-56F84000 Evaluation Suite

## MAPS-56F84000

Last Updated: Nov 29, 2022

The MAPS-56F84000 evaluation suite is a full-featured, multi-function development platform for the 56F84xxx digital signal controller (DSC). This suite includes a controller board with MC56F84789VLL on board and a motor control driver board which can drive dual PMSM motor at the same time. Use this suite to evaluate the exciting performance of NXP's powerful DSC products customized for motor control applications.

### MC56F84XX Digital Signal Controllers Block Diagram Block Diagram



#### MAPS-56G84000 controller board Block Diagram



## MAPS-MC-2IN1 dual motor driver board Block Diagram



View additional information for MAPS-56F84000 Evaluation Suite.

Note: The information on this document is subject to change without notice.

#### www.nxp.com

NXP and the NXP logo are trademarks of NXP B.V. All other product or service names are the property of their respective owners. The related technology may be protected by any or all of patents, copyrights, designs and trade secrets. All rights reserved. © 2024 NXP B.V.