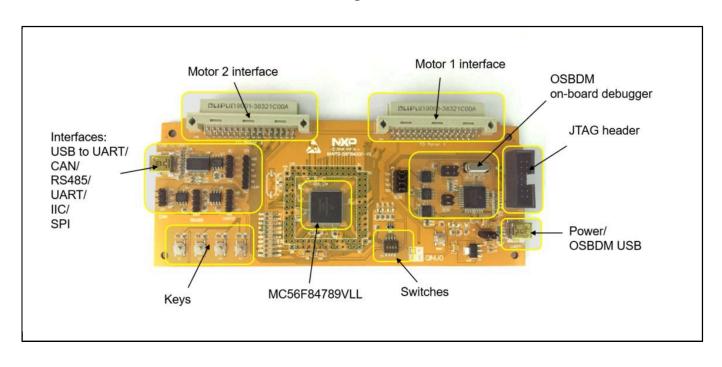

# MAPS-56F84000 Evaluation Suite

## MAPS-56F84000

Last Updated: Nov 29, 2022

The MAPS-56F84000 evaluation suite is a full-featured, multi-function development platform for the 56F84xxx digital signal controller (DSC). This suite includes a controller board with MC56F84789VLL on board and a motor control driver board which can drive dual PMSM motor at the same time. Use this suite to evaluate the exciting performance of NXP's powerful DSC products customized for motor control applications.

### MC56F84XX Digital Signal Controllers Block Diagram Block Diagram



#### MAPS-56G84000 controller board Block Diagram



## MAPS-MC-2IN1 dual motor driver board Block Diagram



View additional information for MAPS-56F84000 Evaluation Suite.

Note: The information on this document is subject to change without notice.

#### www.nxp.com

NXP and the NXP logo are trademarks of NXP B.V. All other product or service names are the property of their respective owners. The related technology may be protected by any or all of patents, copyrights, designs and trade secrets. All rights reserved. © 2024 NXP B.V.