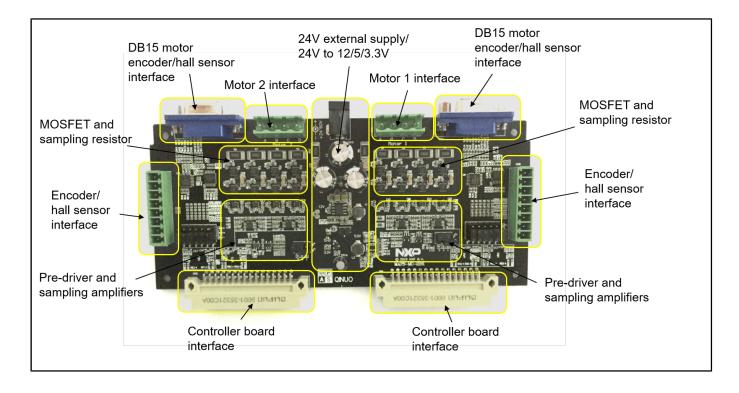

## MAPS-MC-2IN1 dual motor driver board Block Diagram

View additional information for MAPS-56F84000 Evaluation Suite.

Note: The information on this document is subject to change without notice.