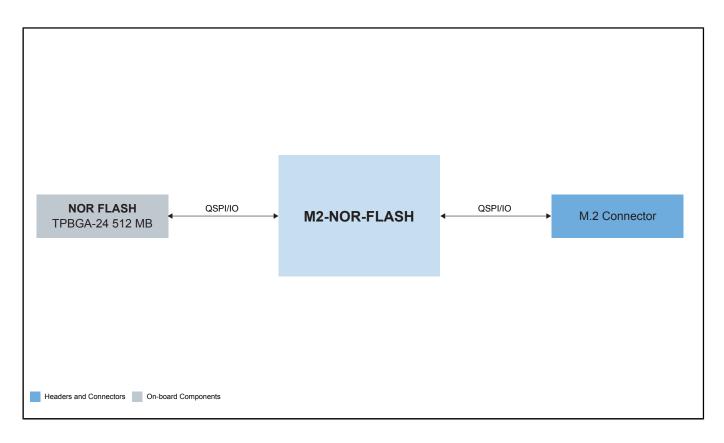

## **M2-NOR-FLASH**

Last Updated: Jan 16, 2025

The M2 NOR FLASH expansion card is a 512 Mbit M.2 QSPI NOR flash Card. It can be connected to M.2 KEY-E connector whose QSPI is mixed through SDIO.

## M2-NOR-FLASH Block Diagram

View additional information for M2 NOR FLASH Daughter Card.

Note: The information on this document is subject to change without notice.