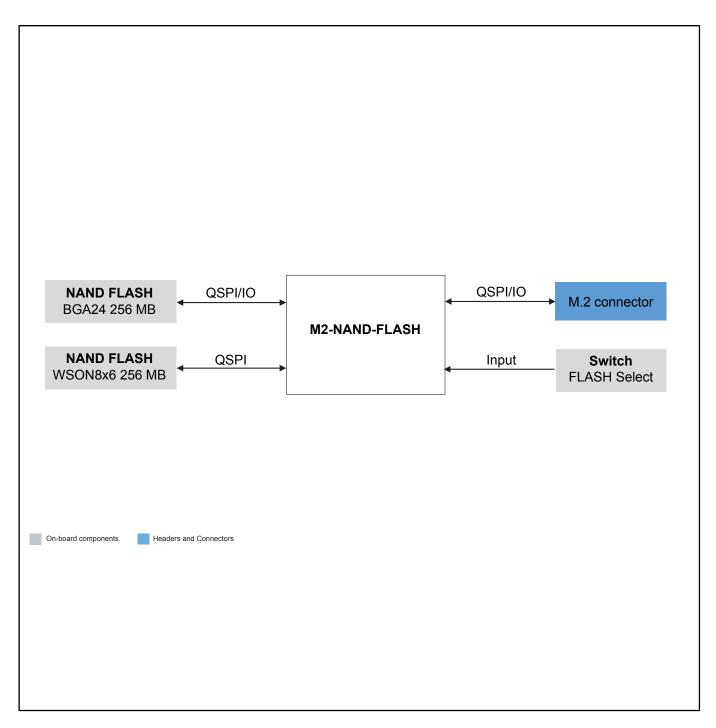

## **M2-NAND-FLASH**

Last Updated: Jan 2, 2025

The M2-NAND-FLASH is an M.2 daughter card with two flash Winbond 256MB W25N02KWZEIR (WSON8x6) + GigaDevice 256MB GD5F2GM7REBIG (BGA24). Switches (S1) on the board allow the user to freely switch between the two flashes, this can also be switched using software by changing the level of the GPIO. This daughter card connects to the EVK board through the M.2 KEY-E connector.

## M2-NAND-FLASH Block Diagram

View additional information for M2 NAND FLASH Daughter Card.

Note: The information on this document is subject to change without notice.

**www.nxp.com**NXP and the NXP logo are trademarks of NXP B.V. All other product or service names are the property of their respective owners. The related technology may be protected by any or all of patents, copyrights, designs and trade secrets. All rights reserved. © 2025 NXP B.V.