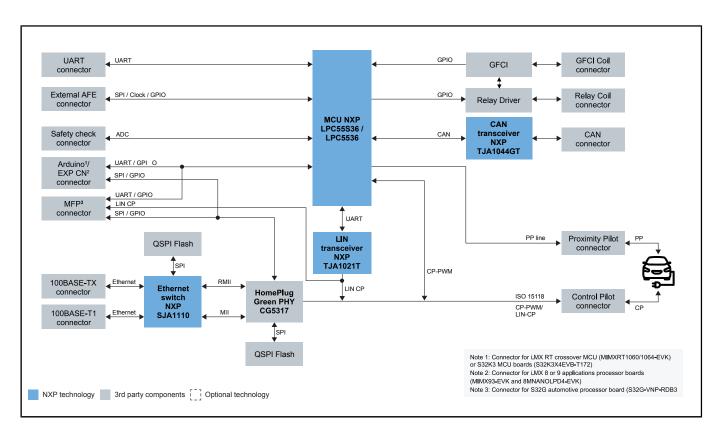

## EasyEVSE EV Charging Signal Board EVSE-SIG-BRD

Last Updated: Nov 4, 2024

The EVSE-SIG-BRD Signal Board is an add-on for several EV charging development platforms. It hosts an LPC55S36 MCU for the SAE J1772 control pilot, a TJA1021BT LIN transceiver for SAE J3068 and a Lumissil CG5317 HomePlug Green PHY for ISO 15118 communications. It supports the proximity pilot, GFCI, relay drive, Ethernet and CAN PHYs, and is compatible with NXP development boards for i.MX 8, 9, RT1060, RT1064 or S32G-VNP-RDB3.

## EasyEVSE EV Charging Signal Board block diagram Block Diagram