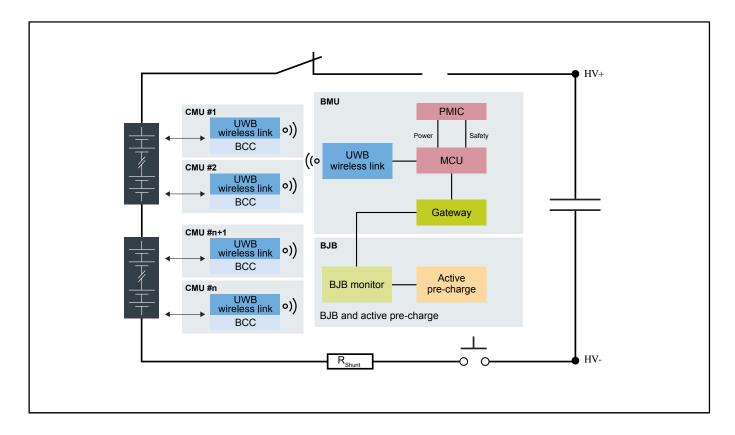

Last Updated: Nov 14, 2024

The BMA6060 and BMA6061 are a chipset for wireless battery management system applications. It implements a transparent wireless replacement for the typical electrical TPL connection (isolated daisy chain of NXP) between the individual Cell Monitoring Units (CMUs).

The BMA6061 implements the wireless network controller function in the Battery Management Unit (BMU).

The BMA6060 is the wireless network responder in the Cell Management Units (CMUs). A typical battery includes one BMA6061 and multiple BMA6060.

## Wireless Battery Management System Block Diagram

View additional information for Wireless Battery Management System Link.

Note: The information on this document is subject to change without notice.