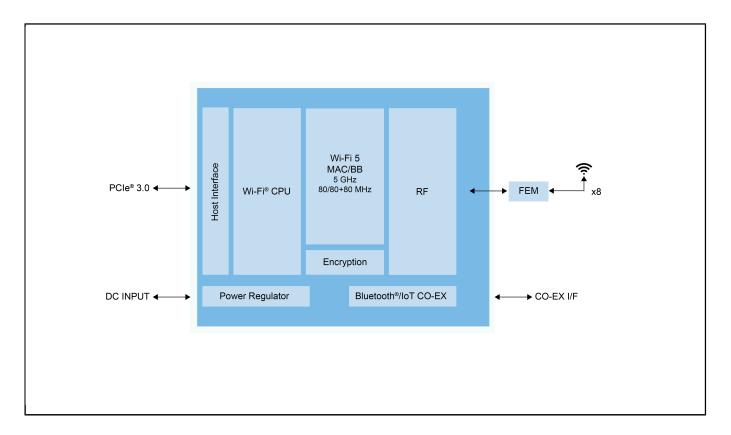

# 88W9068 Block Diagram Block Diagram

View additional information for 2.4/5 GHz Dual-Band 8x8 Wi-Fi® 6 (802.11ax) Access Solution.

Note: The information on this document is subject to change without notice.