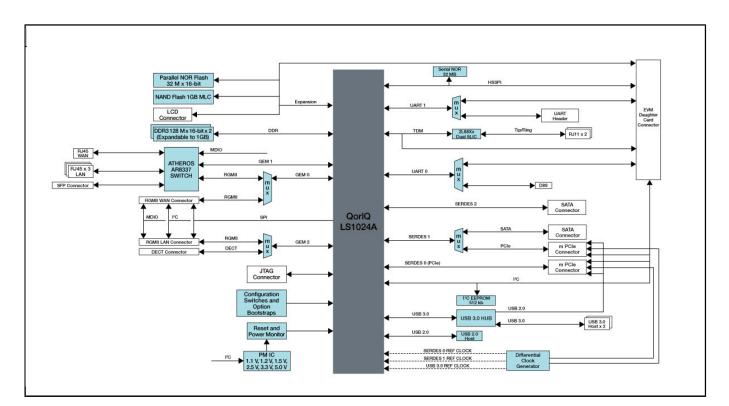

# Layerscape LS1024A Reference Design Board

# LS1024A-RDB

Last Updated: Nov 22, 2023

The Layerscape LS1024A reference design board (LS1024ARDB) is a compact form-factor platform that enables evaluation and development for a wide variety of applications ranging from high-end VoIP and video-enabled home gateways, small-to-mid-sized business (SMB) and high-performance security appliances, and Ethernet powered 802.11n enterprise access points.

The LS1024ARDB also features an expansion connector suitable for adding additional components such as an LCD panel.

## Layerscape LS1024A Block Diagram



### View additional information for Layerscape LS1024A Reference Design Board.

Note: The information on this document is subject to change without notice.

#### www.nxp.com

NXP and the NXP logo are trademarks of NXP B.V. All other product or service names are the property of their respective owners. The related technology may be protected by any or all of patents, copyrights, designs and trade secrets. All rights reserved. © 2024 NXP B.V.