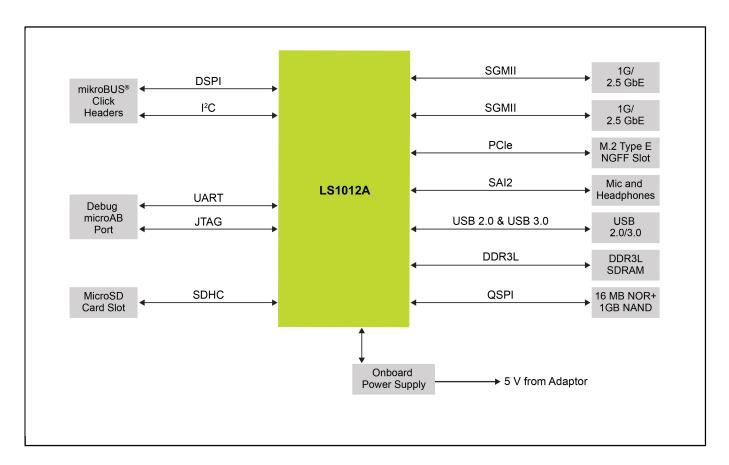

## Layerscape FRWY-LS1012A Board FRWY-LS1012A

Last Updated: Dec 7, 2023

The Layerscape® FRWY-LS1012A board is an ultra-low-cost evaluation and development platform for LS1012A Series Communication Processors built on Arm® Cortex®-A53. This tool provides a hands-on experience for IoT, edge computing, and various advanced embedded applications. Features include easy access to processor I/O, low-power operation, micro SD card storage, an M2 connector, a small form factor, and expansion board options via mikroBUS<sup>™</sup> Click Module. The mikroBUS<sup>™</sup> Module provides easy expansion via hundreds of powerful modules supporting sensors, actuators, memories, and displays.

## Layerscape FRWY-LS1012A Block Diagram



## View additional information for Layerscape FRWY-LS1012A Board.

Note: The information on this document is subject to change without notice.

## www.nxp.com

NXP and the NXP logo are trademarks of NXP B.V. All other product or service names are the property of their respective owners. The related technology may be protected by any or all of patents, copyrights, designs and trade secrets. All rights reserved. © 2024 NXP B.V.