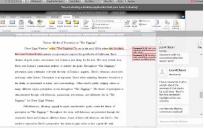

#### Share a file

You can share many types of files with your tutor in the classroom. Upload an essay, your lab report, a PowerPoint presentation, and more. You and your tutor will be able to view the file together in the classroom.