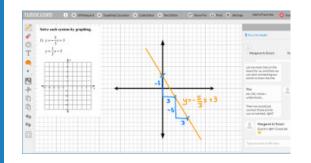

## **Use special tools**

The classroom includes a graphing calculator, text editor, and code editor when working on subject material that may require these special tools. Open them by using the buttons above the whiteboard.