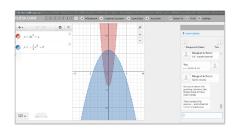

## **Use special tools**

The classroom includes a graphing calculator, text editor, and code editor when working on subject material that may require these special tools. Open them by using the buttons above the whiteboard.