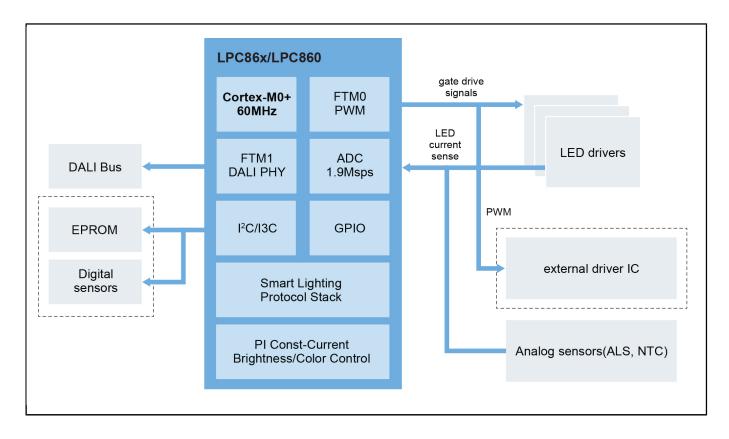

## SLD-LPC860-MCU

Last Updated: Apr 29, 2024

This smart lighting solution is a reference design based on the low-cost LPC860 MCU. It provides an IEC 62386-101 compatible transceiver, a 3-channel high-efficiency LED driver and sensor communication interfaces for various analog and digital sensors. This solution aims to provide customers with a low-cost yet comprehensive solution for connected smart lighting products.

### Smart Lighting Design Block Diagram