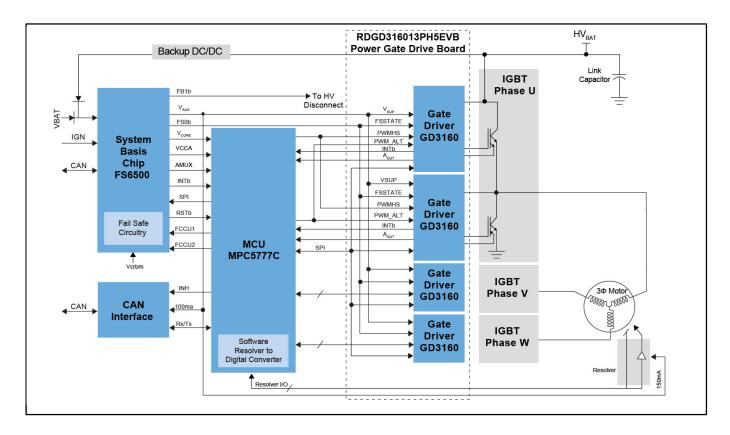

## RDGD3160I3PH5EVB

Last Updated: May 1, 2023

The RDGD3160I3PH5EVB is a three-phase inverter reference design and evaluation board populated with six GD3160 gate drivers for IGBT/SiC MOSFET devices. This board supports SPI daisy chain communication for programming and communication with three high-side gate drivers and three low-side gate drivers independently and comes with fault management and supporting circuitry.

The evaluation kit is designed to connect to a compatible HybridPACK™ Drive SIC/IGBT module or onsemi VE-trac™ IGBT module for full three phase inverter applications development.

## **GD3160 Block Diagram Block Diagram**

View additional information for 3 Phase Reference Design for HP Drive Featuring GD3160.

Note: The information on this document is subject to change without notice.