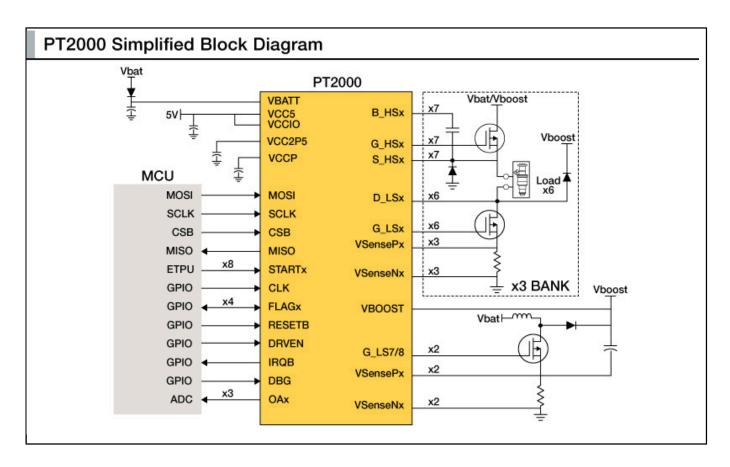

## PT2000

Last Updated: Apr 19, 2024

The PT2000 programmable gate driver for solenoid control integrates six microcores, seven external MOSFET high-side pre-drivers, and eight external MOSFET low-side pre-drivers. Two low-side drivers can be used as DC/DC converters. Microcores allows six parallel tasks to run independently from the main system microcontroller (MCU). The PT2000 also included diagnostics, automatic DC/DC control, current measurement and end of injection detection.

PT2000: 8-Channel Programmable Solenoid Controller Gate Driver Block Diagram

View additional information for Programmable Solenoid Controller Gate Driver.

Note: The information on this document is subject to change without notice.