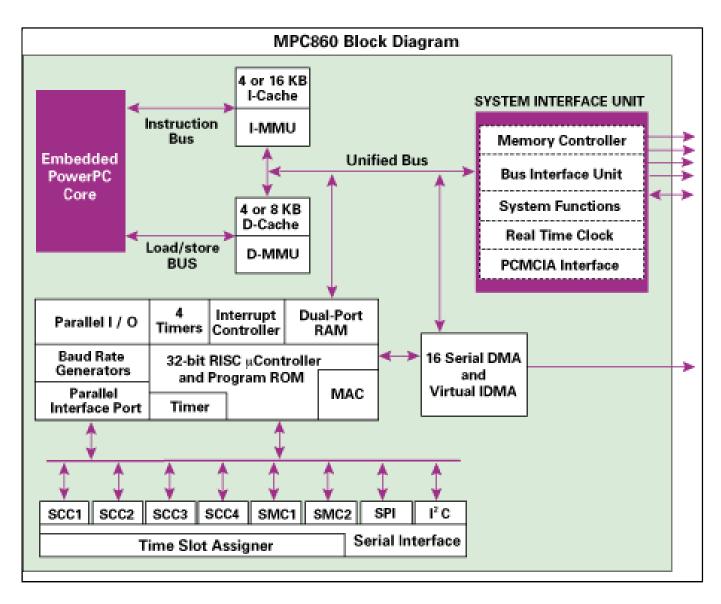

## MPC860\_BLKDIAG Block Diagram

View additional information for MPC860 PowerQUICC® Processor.

Note: The information on this document is subject to change without notice.