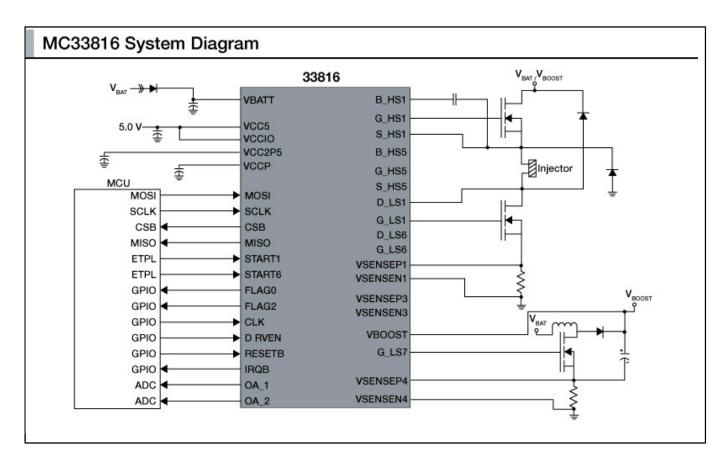

View internal diagram

## MC33816 System Diagram Block Diagram

View additional information for SD6 Programmable Driver for Solenoid Control.

Note: The information on this document is subject to change without notice.