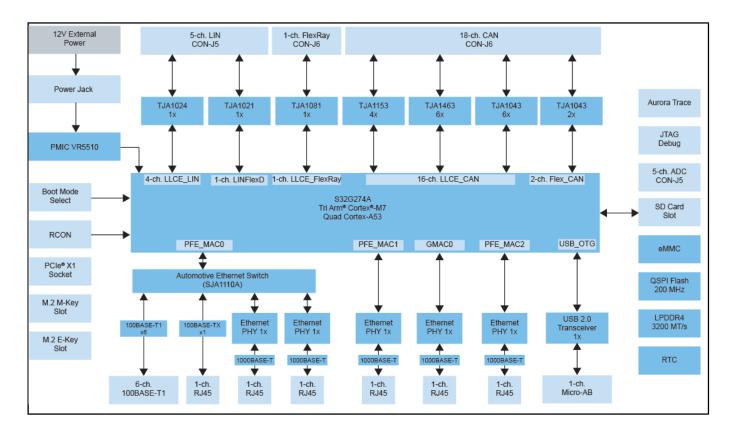

## S32G2 Vehicle Networking Reference Design System Architecture Block Diagram

View additional information for GoldBox for Vehicle Networking Development Platform.

Note: The information on this document is subject to change without notice.