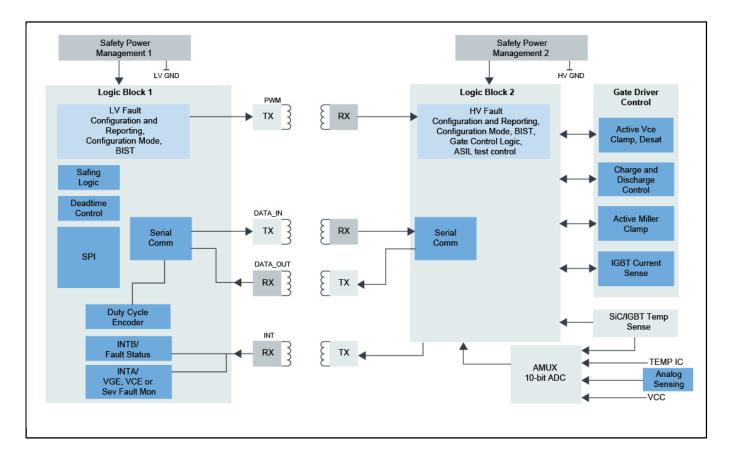

## **GD3160 Block Diagram Block Diagram**

View additional information for GD3160 Half-Bridge Evaluation Kit.

Note: The information on this document is subject to change without notice.