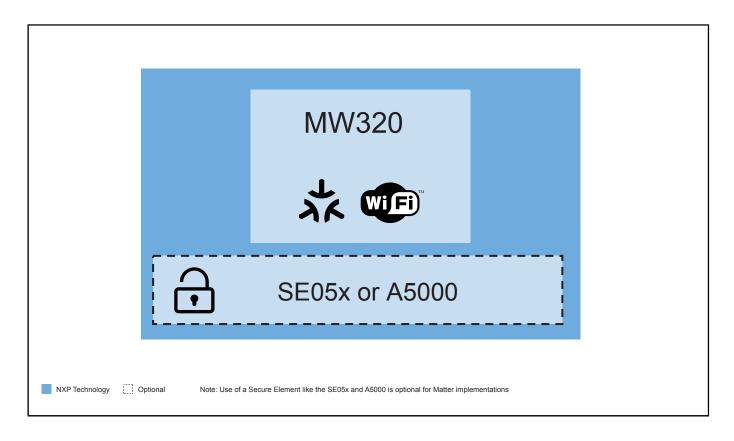

## End-node Matter with Wi-Fi Development Platform Block Diagram

View additional information for End-node Matter with Wi-Fi® Development Platform.

Note: The information on this document is subject to change without notice.