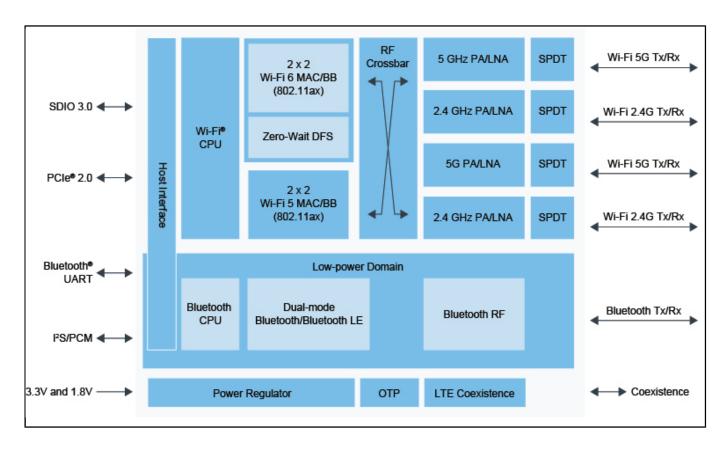

## 88W9098 SoC Internal Block Diagram Block Diagram

View additional information for 2.4/5 GHz Dual-Band 2x2 Wi-Fi® 6 (802.11ax) + Bluetooth® 5.3.

Note: The information on this document is subject to change without notice.